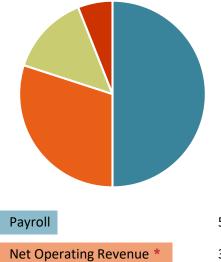

#### **OUR REVENUE GOES TO...**

| Payroll                  | 50% |
|--------------------------|-----|
| Net Operating Revenue *  | 30% |
| Rent/Utilities/Insurance | 14% |
| Center Operations        | 6%  |

Net Operating Revenue is used to fund our growth into a bigger, better reuse center.