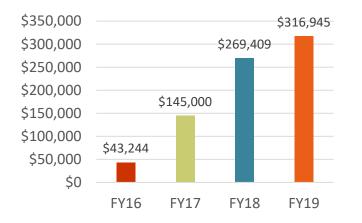

#### **TOTAL REVENUE:**

#### 18% INCREASE IN TOTAL REVENUE INCREASE IN CENTER SALES

## 24%

"THIS PLACE IS SO COOL ... YOU NEVER KNOW WHAT WILL SPARK INSPIRATION OR WHAT GREAT DEAL YOU'LL FIND." - GOOGLE REVIEW